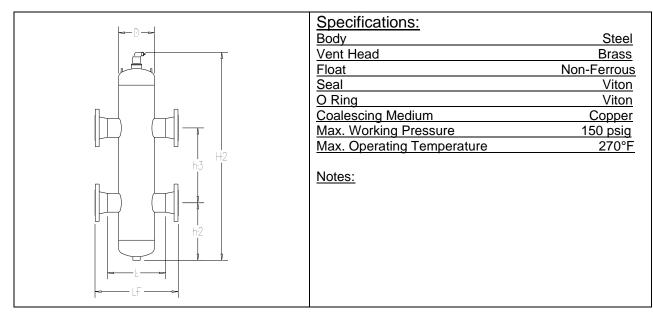

| Tag | Model | Flow | Size | Location |
|-----|-------|------|------|----------|
|     |       |      |      |          |
|     |       |      |      |          |

| Model        | Unit | VDX200 | VDX250 | VDX300 | VDX400 | VDX500 | VDX600 | VDX800 | VDX1000 | VDX1200 |
|--------------|------|--------|--------|--------|--------|--------|--------|--------|---------|---------|
| Pipe Size    | inch | 2      | 2 1/2  | 3      | 4      | 5      | 6      | 8      | 10      | 12      |
| D            | inch | 6.6    | 6.6    | 8.6    | 8.6    | 12.8   | 12.8   | 16.0   | 20.0    | 24.0    |
| H2           | inch | 32.0   | 36.0   | 39.0   | 50.0   | 61.0   | 70.0   | 91.0   | 113.0   | 133.0   |
| h2           | inch | 9.4    | 9.9    | 10.6   | 13.8   | 17.4   | 19.9   | 26.6   | 32.9    | 39.2    |
| h3           | inch | 9.5    | 12.0   | 14.0   | 18.0   | 22.0   | 26.0   | 34.0   | 42.0    | 50.0    |
| L (Threaded) | inch | 12.0   | 12.0   | 15.0   | 15.0   |        |        |        |         |         |
| LF (Flanged  | inch | 15.0   | 15.0   | 20.0   | 20.0   | 26.0   | 26.0   | 32.0   | 36.0    | 42.0    |
| Blow Down    | inch | 1      | 1      | 1      | 1      | 1      | 1      | 1      | 1       | 1       |
| Weight (lbs) | MT   | 56     | 64     | 106    | 137    |        |        |        |         |         |
|              | FA   | 80     | 96     | 146    | 197    | 273    | 323    | 622    | 978     | 1747    |
| Rec. Flow    | GPM  | 60     | 90     | 140    | 240    | 370    | 540    | 940    | 1470    | 2090    |