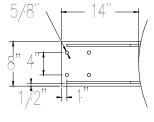

**Bracket Detail** 

**Bracket Detail** 

(Dimensions for reference only)

Flanged. ASME Section VIII, Division 1 Stamped and Registered