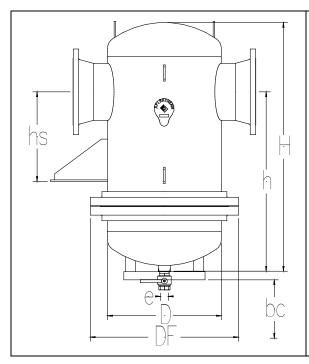

Removable lower portion to facilitate cleaning if required.

(bc: Minimum bundle removal clearance)

| PS - Pipe Size   | 14"  | 16"  | 18"  |
|------------------|------|------|------|
| D (inches)       | 28   | 32   | 36   |
| H (inches)       | 61   | 69   | 78   |
| h (inches)       | 44   | 49   | 56   |
| LF (inches)      | 45   | 50   | 56   |
| DF (inches)      | 37   | 42   | 46   |
| hs (inches)      | 20   | 22   | 22   |
| e (inches)       | 2    | 2    | 2    |
| bc (inches)      | 45   | 47   | 55   |
| Dry Weight (lbs) | 1510 | 2020 | 2600 |
| Volume (gallons) | 145  | 215  | 305  |
| Rec Flow (gpm)   | 2530 | 3300 | 4180 |
| Model            |      |      |      |
| TDNFA            | 1400 | 1600 | 1800 |