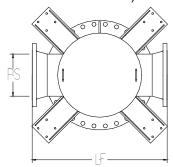

Removable lower portion to facilitate cleaning if required.

(bc: Minimum bundle removal clearance)

| PS - Pipe Size   | 14"  | 16"  | 18"  |
|------------------|------|------|------|
| D (inches)       | 28   | 32   | 36   |
| H (inches)       | 61   | 69   | 78   |
| h (inches)       | 44   | 49   | 56   |
| LF (inches)      | 45   | 50   | 56   |
| DF (inches)      | 37   | 42   | 46   |
| hs (inches)      | 20   | 22   | 22   |
| e (inches)       | 2    | 2    | 2    |
| bc (inches)      | 45   | 47   | 55   |
| Dry Weight (lbs) | 1510 | 2020 | 2600 |
| Volume (gallons) | 145  | 215  | 305  |
| Rec Flow (gpm)   | 2530 | 3300 | 4180 |
| Model            |      |      |      |
| TDNFA            | 1400 | 1600 | 1800 |