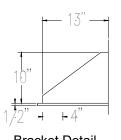

**Bracket Detail** 

**Bracket Detail** 

(Dimensions for reference only)

Flanged. ASME Section VIII, Division 1 Stamped and Registered