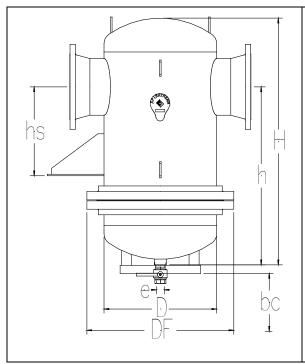

## Notes:

Removable lower portion to facilitate cleaning if required.

(bc: Minimum bundle removal clearance)

| PS - Pipe Size   | 20"   | 24"   |          |
|------------------|-------|-------|----------|
| D (inches)       | 40    | 48    |          |
| H (inches)       | 86    | 103   | 5/       |
| h (inches)       | 61    | 73    | <i>'</i> |
| LF (inches)      | 61.4  | 72    | 1        |
| DF (inches)      | 51    | 60    | 8"       |
| hs (inches)      | 26    | 26    | Ĭ        |
| e (inches)       | 2     | 2     | 1        |
| bc (inches)      | 59    | 71    |          |
| Dry Weight (lbs) | 3,710 | 5,660 |          |
| Volume (gallons) | 420   | 725   |          |
| Rec Flow (gpm)   | 5,200 | 7,500 |          |
| Model            |       |       |          |
| TDNFA            | 2000  | 2400  |          |

(Dimensions for reference only)

Flanged. ASME Section VIII, Division 1 Stamped and Registered