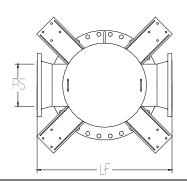

## Notes:

Removable lower portion to facilitate cleaning if required.

(bc: Minimum bundle removal clearance)

| PS - Pipe Size   | 20"   | 24"   |          |
|------------------|-------|-------|----------|
| D (inches)       | 40    | 48    |          |
| H (inches)       | 86    | 103   | 5/       |
| h (inches)       | 61    | 73    | <i>'</i> |
| LF (inches)      | 61.4  | 72    | 1        |
| DF (inches)      | 51    | 60    | 8"       |
| hs (inches)      | 26    | 26    | Ĭ        |
| e (inches)       | 2     | 2     | 1        |
| bc (inches)      | 59    | 71    |          |
| Dry Weight (lbs) | 3,710 | 5,660 |          |
| Volume (gallons) | 420   | 725   |          |
| Rec Flow (gpm)   | 5,200 | 7,500 |          |
| Model            |       |       |          |
| TDNFA            | 2000  | 2400  |          |

(Dimensions for reference only)

Flanged. ASME Section VIII, Division 1 Stamped and Registered