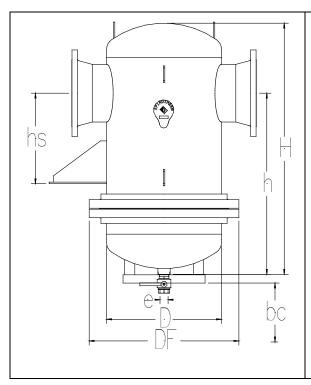

## Notes:

Removable lower portion to facilitate cleaning if required.

(bc: Minimum bundle removal clearance)

| PS - Pipe Size   | 30"    | 36"    |                |                |
|------------------|--------|--------|----------------|----------------|
| D (inches)       | 60     | 72     | <b>\</b> 0     | +              |
| H (inches)       | 129    | 154    | \io_i          |                |
| h (inches)       | 92     | 109    | ,, ,,,         | 16"            |
| LF (inches)      | 86     | 103    |                |                |
| DF (inches)      | 73     | 87     | <u> </u>       |                |
| hs (inches)      | 30     | 36     | 16"-           |                |
| e (inches)       | 2      | 2      | 1 10           | + + 4"         |
| bc (inches)      | 88     | 99     |                |                |
| Dry Weight (lbs) | 9,410  | 14,590 |                | Bracket Detail |
| Volume (gallons) | 1.430  | 2,460  | Bracket Detail |                |
| Rec Flow (gpm)   | 12,100 | 17,400 |                |                |
| Model            |        |        |                |                |
| TDNF <i>F</i>    | 3000   | 3600   |                |                |

(Dimensions for reference only)

Flanged. ASME Section VIII, Division 1 Stamped and Registered