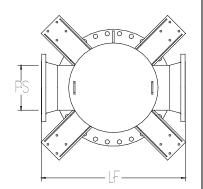

## Notes:

Removable lower portion to facilitate cleaning if required.

(bc: Minimum bundle removal clearance)

| PS - Pipe Size   | 30"    | 36"    |                |                |
|------------------|--------|--------|----------------|----------------|
| D (inches)       | 60     | 72     | <b>\</b> 0     | +              |
| H (inches)       | 129    | 154    | \io_i          |                |
| h (inches)       | 92     | 109    | ,, ,,,         | 16"            |
| LF (inches)      | 86     | 103    |                |                |
| DF (inches)      | 73     | 87     | <u> </u>       |                |
| hs (inches)      | 30     | 36     | 16"-           |                |
| e (inches)       | 2      | 2      | 1 10           | + + 4"         |
| bc (inches)      | 88     | 99     |                |                |
| Dry Weight (lbs) | 9,410  | 14,590 |                | Bracket Detail |
| Volume (gallons) | 1.430  | 2,460  | Bracket Detail |                |
| Rec Flow (gpm)   | 12,100 | 17,400 |                |                |
| Model            |        |        |                |                |
| TDNF <i>F</i>    | 3000   | 3600   |                |                |

(Dimensions for reference only)

Flanged. ASME Section VIII, Division 1 Stamped and Registered