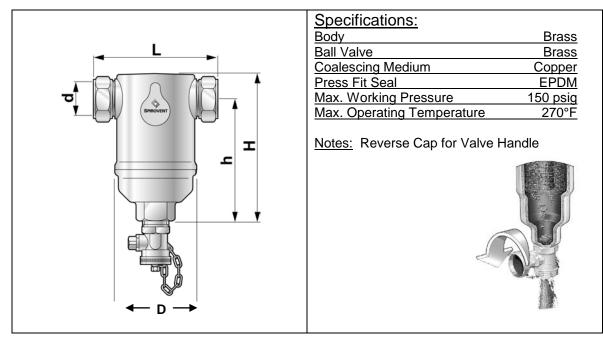

| Model      |          | TDN075FT<br>TDN075SW | TDN100FT<br>TDN100SW | TDN125FT<br>TDN125SW | TDN150FT<br>TDN150SW | TDN200FT<br>TDN200SW |
|------------|----------|----------------------|----------------------|----------------------|----------------------|----------------------|
|            |          | TDN075PF             | TDN100PF             | TDN125PF             | TDN150PF             | TDN200PF             |
| d (Pipe Si | ize NPT) | 3/4"                 | 1"                   | 1 ¼"                 | 1 1⁄2"               | 2"                   |
| D          | (inches) | 2.6                  | 2.6                  | 2.6                  | 2.6                  | 4.0                  |
| Н          | (inches) | 4.6                  | 5.6                  | 6.3                  | 7.9                  | 9.6                  |
| h          | (inches) | 3.8                  | 4.3                  | 4.8                  | 6.3                  | 8.0                  |
| L (FT)     | (inches) | 3.3                  | 3.5                  | 3.5                  | 3.5                  | 5.2                  |
| L (SW)     | (inches) | 4.1                  | 4.5                  | 4.5                  | 4.7                  | 6.9                  |
| L (PF)     | (inches) | 6                    | 6 ¼                  | 6 <sup>3</sup> ⁄4    | 6 ¾                  | 9 ½                  |
| e (valve)  | (inches) | 1/2                  | 1/2                  | 1/2                  | 1/2                  | 1/2                  |
| Weight     | (lbs)    | 2.5                  | 3.0                  | 3.5                  | 4.0                  | 8.0                  |
| Rec. Flow  | (gpm)    | 6                    | 10                   | 15                   | 30                   | 40                   |

(Dimensions for reference only)

Model Suffix: FT - Threaded NPT / SW - Sweat Connection / PF - Press Connection

© 2017 Spirotherm, Inc., 25 North Brandon Drive, Glendale Heights, IL 60139