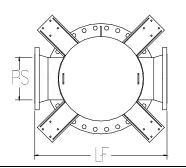

## Notes:

Removable lower portion to facilitate cleaning if required.

(bc: Minimum bundle removal clearance)

| PS - F | Pipe Size    | 14"   | 16"   | 18"   |                                                          | ,,             |
|--------|--------------|-------|-------|-------|----------------------------------------------------------|----------------|
| D      | (inches)     | 28    | 32    | 36    | 5 /0//                                                   | <del> </del>   |
| Н      | (inches)     | 82    | 93    | 105   | ] 5/·8" \ <del>                                   </del> |                |
| h      | (inches)     | 65    | 73    | 83    |                                                          | + -            |
| LF     | (inches)     | 45    | 50    | 56    | 8" 4"                                                    | 10"            |
| DF     | (inches)     | 37    | 42    | 46    |                                                          |                |
| hs     | (inches)     | 20    | 22    | 22    | 1 /0" 1"                                                 | 4 10 22        |
| е      | (inches)     | 2     | 2     | 2     | \ \ \ \ \ \ \ \ \ \ \ \ \ \ \ \ \ \ \                    | 1/2" + + 4"    |
| bc     | (inches)     | 66    | 70    | 81    |                                                          | ,              |
| Dry W  | /eight (lbs) | 1,790 | 2,420 | 3,150 |                                                          | Bracket Detail |
| Volum  | ne (gallons) | 200   | 300   | 420   | Bracket Detail                                           |                |
| Max F  | low (gpm)    | 4,300 | 5,500 | 6,950 |                                                          |                |
| Mode   |              |       |       |       |                                                          |                |
|        | THNFA        | 1400  | 1600  | 1800  |                                                          |                |