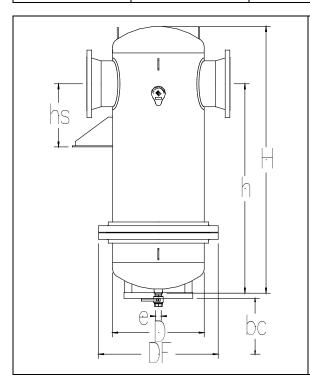

## Notes:

Removable lower portion to facilitate cleaning if required.

(bc: Minimum bundle removal clearance)

| PS - F | Pipe Size    | 14"   | 16"   | 18"   |                                                          | ,,             |
|--------|--------------|-------|-------|-------|----------------------------------------------------------|----------------|
| D      | (inches)     | 28    | 32    | 36    | 5 /0//                                                   | <del> </del>   |
| Н      | (inches)     | 82    | 93    | 105   | ] 5/·8" \ <del>                                   </del> |                |
| h      | (inches)     | 65    | 73    | 83    |                                                          | + -            |
| LF     | (inches)     | 45    | 50    | 56    | 8" 4"                                                    | 10"            |
| DF     | (inches)     | 37    | 42    | 46    |                                                          |                |
| hs     | (inches)     | 20    | 22    | 22    | 1 /0" 1"                                                 | 4 10 22        |
| е      | (inches)     | 2     | 2     | 2     | \ \ \ \ \ \ \ \ \ \ \ \ \ \ \ \ \ \ \                    | 1/2" + + 4"    |
| bc     | (inches)     | 66    | 70    | 81    |                                                          | ,              |
| Dry W  | /eight (lbs) | 1,790 | 2,420 | 3,150 |                                                          | Bracket Detail |
| Volum  | ne (gallons) | 200   | 300   | 420   | Bracket Detail                                           |                |
| Max F  | low (gpm)    | 4,300 | 5,500 | 6,950 |                                                          |                |
| Mode   |              |       |       |       |                                                          |                |
|        | THNFA        | 1400  | 1600  | 1800  |                                                          |                |

(Dimensions for reference only)

Flanged. ASME Section VIII, Division 1 Stamped and Registered