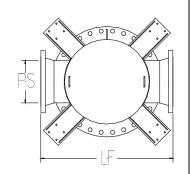

## Notes:

Removable lower portion to facilitate cleaning if required.

(bc: Minimum bundle removal clearance)

| PS - P         | ipe Size    | 30"    | 36"    |                                        |                |
|----------------|-------------|--------|--------|----------------------------------------|----------------|
| D              | (inches)    | 60     | 72     | 10                                     | +              |
| Н              | (inches)    | 174    | 208    | \\\\\\\\\\\\\\\\\\\\\\\\\\\\\\\\\\\\\\ |                |
| h              | (inches)    | 137    | 163    | 8" 4"                                  | 16"            |
| LF             | (inches)    | 85.2   | 102.8  |                                        |                |
| DF             | (inches)    | 73     | 87     | - <del></del>                          |                |
| hs             | (inches)    | 30     | 36     | <b>-</b> 16" → \                       |                |
| е              | (inches)    | 2      | 2      |                                        | + + 4"         |
| bc             | (inches)    | 133    | 157    |                                        |                |
| Dry W          | eight (lbs) | 11,840 | 18,540 |                                        |                |
| Volum          | e (gallons) | 1,960  | 3,400  | Bracket Detail                         | Bracket Detail |
| Max Flow (gpm) |             | 20,200 | 29,600 |                                        |                |
| Model          |             |        |        |                                        |                |
|                | THNFA       | 3000   | 3600   |                                        |                |

(Dimensions for reference only)

Flanged. ASME Section VIII, Division 1 Stamped and Registered