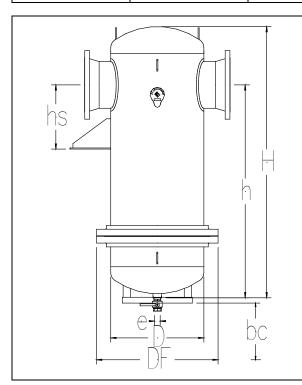

## Notes:

Removable lower portion to facilitate cleaning if required.

(bc: Minimum bundle removal clearance)

| PS - P         | ipe Size    | 30"    | 36"    |                                        |                |
|----------------|-------------|--------|--------|----------------------------------------|----------------|
| D              | (inches)    | 60     | 72     | 10                                     | +              |
| Н              | (inches)    | 174    | 208    | \\\\\\\\\\\\\\\\\\\\\\\\\\\\\\\\\\\\\\ |                |
| h              | (inches)    | 137    | 163    | 8" 4"                                  | 16"            |
| LF             | (inches)    | 85.2   | 102.8  |                                        |                |
| DF             | (inches)    | 73     | 87     | - <del></del>                          |                |
| hs             | (inches)    | 30     | 36     | <b>-</b> 16" → \                       |                |
| е              | (inches)    | 2      | 2      |                                        | + + 4"         |
| bc             | (inches)    | 133    | 157    |                                        |                |
| Dry W          | eight (lbs) | 11,840 | 18,540 |                                        |                |
| Volum          | e (gallons) | 1,960  | 3,400  | Bracket Detail                         | Bracket Detail |
| Max Flow (gpm) |             | 20,200 | 29,600 |                                        |                |
| Model          |             |        |        |                                        |                |
|                | THNFA       | 3000   | 3600   |                                        |                |

(Dimensions for reference only)

Flanged. ASME Section VIII, Division 1 Stamped and Registered