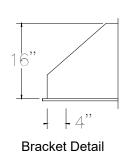

**Bracket Detail** 

(Dimensions for reference only)

Flanged ASME Section VIII, Division 1 Stamped and Registered