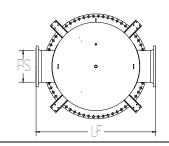

## Notes:

Removable lower portion to facilitate cleaning if

(bc: Minimum bundle removal clearance)

| Pipe Size        |          | 30"    | 36"    |
|------------------|----------|--------|--------|
| D                | (inches) | 60     | 72     |
| H2               | (inches) | 194    | 230    |
| h2               | (inches) | 91     | 109    |
| LF               | (inches) | 86     | 103    |
| DF               | (inches) | 73     | 87     |
| hs               | (inches) | 30     | 36     |
| е                | (inches) | 2      | 2      |
| bc               | (inches) | 134    | 153    |
| Dry Weight (lbs) |          | 12,220 | 19,200 |
| Volume (gallons) |          | 2,050  | 3,550  |
| Rec. Flow (gpm)  |          | 12,100 | 17,400 |
| Model            |          |        |        |
| VDNFA            |          | 3000   | 3600   |