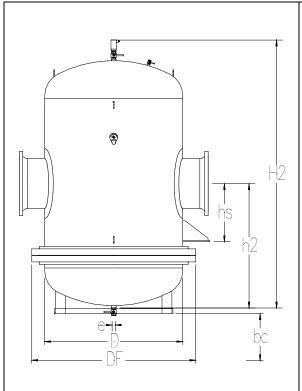

## Notes:

Removable lower portion to facilitate cleaning if

(bc: Minimum bundle removal clearance)

| Pipe Size        |          | 30"    | 36"    |
|------------------|----------|--------|--------|
| D                | (inches) | 60     | 72     |
| H2               | (inches) | 194    | 230    |
| h2               | (inches) | 91     | 109    |
| LF               | (inches) | 86     | 103    |
| DF               | (inches) | 73     | 87     |
| hs               | (inches) | 30     | 36     |
| е                | (inches) | 2      | 2      |
| bc               | (inches) | 134    | 153    |
| Dry Weight (lbs) |          | 12,220 | 19,200 |
| Volume (gallons) |          | 2,050  | 3,550  |
| Rec. Flow (gpm)  |          | 12,100 | 17,400 |
| Model            |          |        |        |
| VDNFA            |          | 3000   | 3600   |