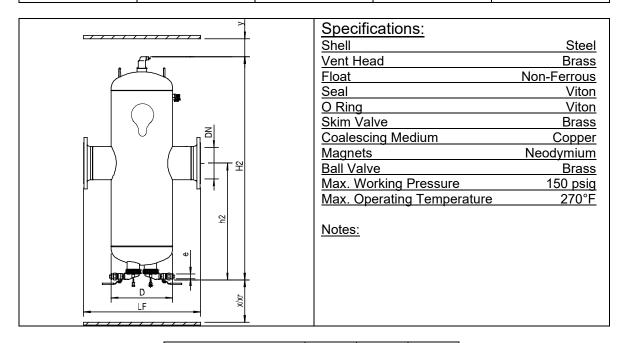

| DN – Pipe Size   | 8"   | 10"   | 12"   |
|------------------|------|-------|-------|
| D (inches)       | 16.0 | 20.0  | 24.0  |
| H2 (inches)      | 55.8 | 71.5  | 84.7  |
| h2 (inches)      | 26.2 | 34.1  | 40.2  |
| LF (inches)      | 33.6 | 37.5  | 42.5  |
| e (inches)       | 1    | 1     | 1     |
| x (inches)       | 3    | 3     | 3     |
| y (inches)       | 3    | 3     | 3     |
| Dry Weight (lbs) | 456  | 738   | 1,270 |
| Volume (gallons) | 40   | 79    | 132   |
| Rec. Flow (gpm)  | 940  | 1,470 | 2,090 |
| Model            |      |       |       |
| VDTFAM           | 800  | 1000  | 1200  |

(Dimensions for reference only)

Flanged ASME Section VIII, Division 1 Stamped and Registered