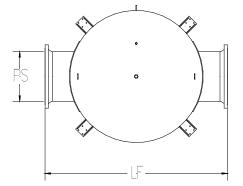

Fabricated and stamped in accordance with ASME, Section VIII, Division 1.

| Pipe Size | 36"    |                |                                                   |
|-----------|--------|----------------|---------------------------------------------------|
| D         | 96"    | 12"-           | 11"                                               |
| H2        | 204"   |                | <del>                                    </del>   |
| h2        | 96"    |                | <del>                                      </del> |
| LF        | 132"   |                |                                                   |
| hs        | 36"    |                | 16"   /                                           |
| е         | 2"     | 10" 4""        |                                                   |
| Weight    | 16,000 |                |                                                   |
| Max. GPM  | 29,600 |                | 1 (0)                                             |
| Model     |        | l + + 3" \     | 1/·2 + + 4''                                      |
| VHTFA     | 3600   | 1 1            |                                                   |
|           |        | Bracket Detail | Bracket Detail                                    |