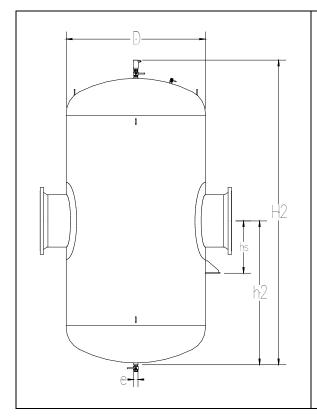

Fabricated and stamped in accordance with ASME, Section VIII, Division 1.

| Pipe Size | 36"    |                |                                                   |
|-----------|--------|----------------|---------------------------------------------------|
| D         | 96"    | 12"-           | 11"                                               |
| H2        | 204"   |                | <del>                                    </del>   |
| h2        | 96"    |                | <del>                                      </del> |
| LF        | 132"   |                |                                                   |
| hs        | 36"    |                | 16"   /                                           |
| е         | 2"     | 10" 4""        |                                                   |
| Weight    | 16,000 |                |                                                   |
| Max. GPM  | 29,600 |                | 1 (0)                                             |
| Model     |        | l + + 3" \     | 1/·2 + + 4''                                      |
| VHTFA     | 3600   | 1 1            |                                                   |
|           |        | Bracket Detail | Bracket Detail                                    |